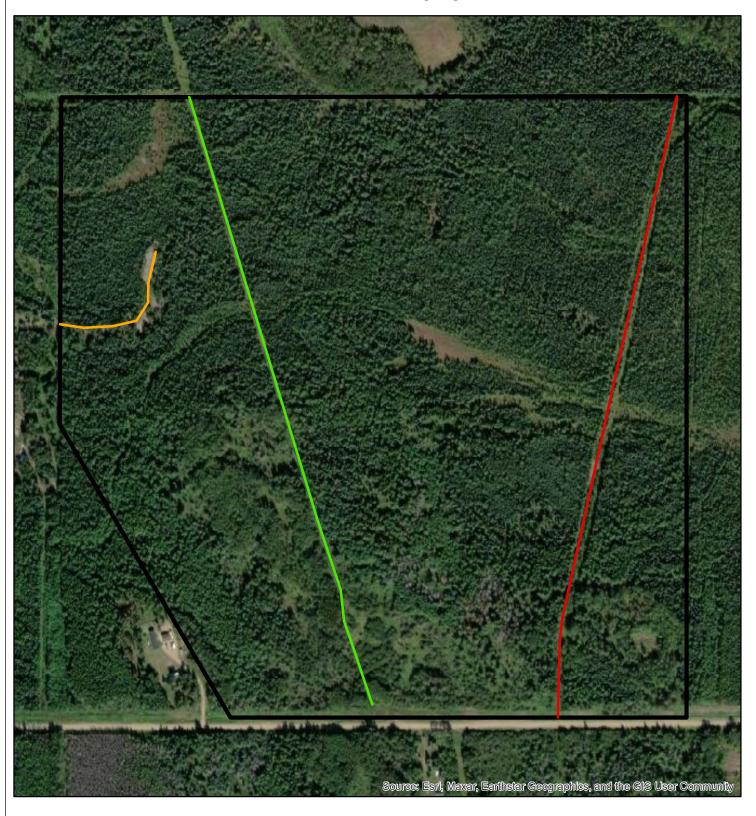

## Sundew Conservation Land Trails



125

250





500 Meters





## Directions to Sundew Conservation Land from Edmonton:

Go north on highway 28. Turn left (becomes north) onto Highway 803/Range Road 243. Turn left (west) onto Township Road 590, then make an immediate right (north) onto Range Road 242. Turn right (east) onto Township Road 592. Sundew will be on the left (north) side of the road in 2.7 km. There is no designated parking area. Roadside parking is available subject to the Alberta Traffic Safety Act and local bylaws - there must be clear space for the passage of other vehicles and a clear view of the parked vehicle for 60 metres in each direction. Peace Officers may issue fines if they deem your vehicle to be an obstruction to the passage of other vehicles. Please follow all signs and visiting guidelines.