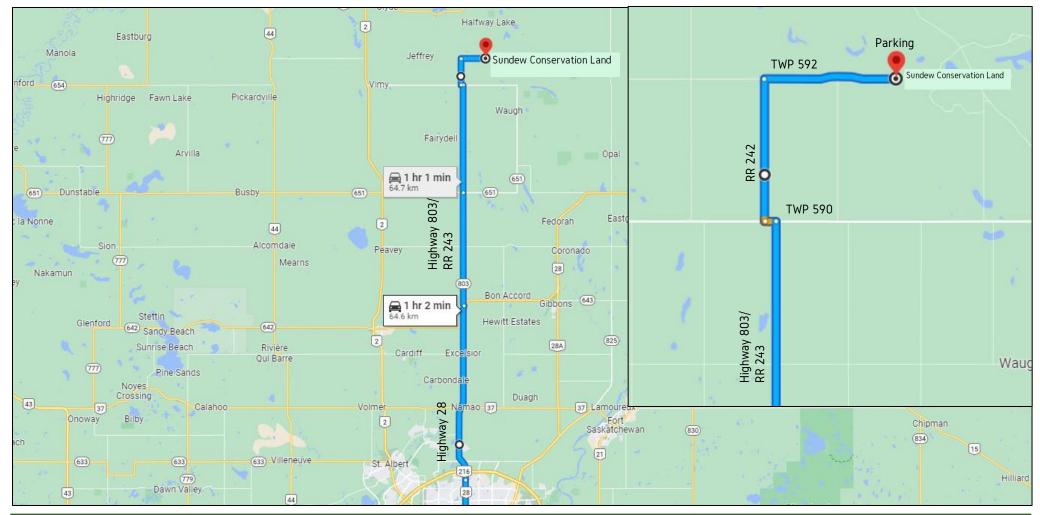

## Directions to Sundew Conservation Land from Edmonton:

Go north on highway 28. Turn left (becomes north) onto Highway 803/Range Road 243. Turn left (west) onto Township Road 590, then make an immediate right (north) onto Range Road 242. Turn right (east) onto Township Road 592. Sundew will be on the left (north) side of the road in 2.7 km. There is no designated parking area. Roadside parking is available subject to the Alberta Traffic Safety Act and local bylaws - there must be clear space for the passage of other vehicles and a clear view of the parked vehicle for 60 metres in each direction. Peace Officers may issue fines if they deem your vehicle to be an obstruction to the passage of other vehicles. Please follow all signs and visiting guidelines.