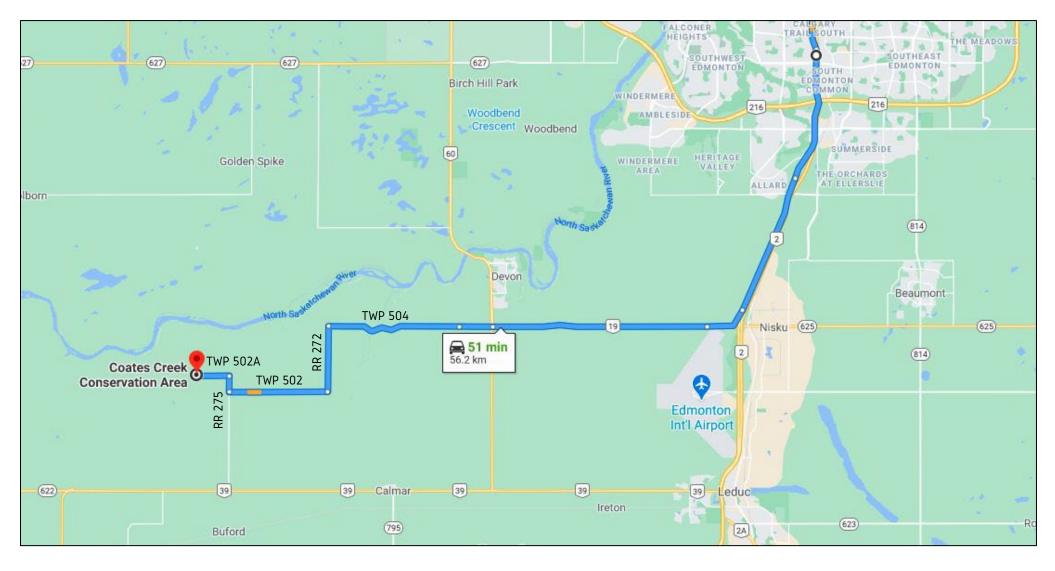

## Directions to Coates Conservation Lands from Edmonton:

Go south on Highway 2. Take the exit ramp to Highway 19 W (right turn). Continue past Highway 60, where the road becomes Township Road 504. At the next stop sign, turn left (south) onto Range Road 272. At the next stop sign, turn right (west) onto Township Road 502. At the next stop sign, turn right (north) onto Range Road 275. Take the next left (west) onto Township Road 502A. The parking pullout is on your left where the road curves to the right. Roadside parking is also available subject to the Alberta Traffic Safety Act - there must be clear space for the passage of other vehicles and a clear view of the parked vehicle for 60 metres in each direction. Peace Officers may issue fines if they deem your vehicle to be an obstruction to the passage of other vehicles. Please follow all signs and visiting guidelines.